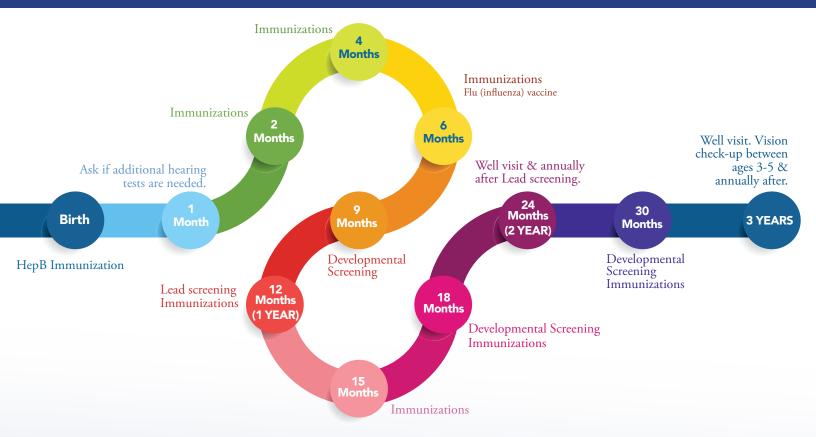

## Well-Child Check-Ups

## Birth to Three Years | Well Visit and Immunization Road Map

| Vaccine                                  | Birth  | 1<br>month | 2<br>months | 4<br>months | 6<br>months                 | 12<br>months                                | 15<br>months | 18<br>months | 19-23<br>months | 2-3<br>years |
|------------------------------------------|--------|------------|-------------|-------------|-----------------------------|---------------------------------------------|--------------|--------------|-----------------|--------------|
| HepB (Hepatitis B)                       | 1 dose | 1 dose     |             |             | 1 dose                      |                                             |              |              |                 |              |
| RV (Rotavirus)                           |        |            | 1 dose      | 1 dose      | 1 dose                      |                                             |              |              |                 |              |
| DTap (Tetanus,<br>Diphtheria, Pertussis) |        |            | 1 dose      | 1 dose      | 1 dose                      |                                             | 1 dose       |              |                 |              |
| Hib (Haemophilus<br>Influenzae Type B)   |        |            | 1 dose      | 1 dose      | 1 dose                      | 1 dose                                      |              |              |                 |              |
| PCV (Pneumococcal)                       |        |            | 1 dose      | 1 dose      | 1 dose                      | 1 dose                                      |              |              |                 |              |
| IPV (Polio)                              |        |            | 1 dose      | 1 dose      |                             | 1 dose                                      |              |              |                 |              |
| Flu (Influenza)                          |        |            |             |             |                             | 2 doses in first year, then 1 dose annually |              |              |                 |              |
| MMR (Measles,<br>Mumps, Rubella)         |        |            |             |             |                             | 1 dose                                      |              |              |                 |              |
| Varicella (Chickenpox)                   |        |            |             |             |                             | 1 dose                                      |              |              |                 |              |
| HepA (Hepatitis A)                       |        |            |             |             |                             | 2 doses (between 12 and 24 months)          |              |              |                 |              |
| Covid-19                                 |        |            |             |             | As recommended by age group |                                             |              |              |                 |              |

The information contained on this chart is based on CDC guidelines. There may be variations in treatment that your pediatrician may recommend based on individual facts and circumstances.